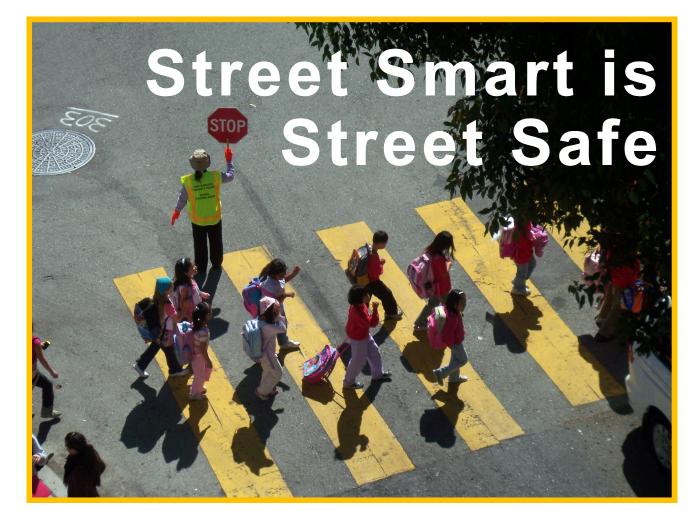

## Street Smart is Street Safe

discusses the basic principles
School Crossing Guards need to protect children and themselves.

The program is designed to be a part of an initial training program as well as a refresher course for experienced crossing guards.